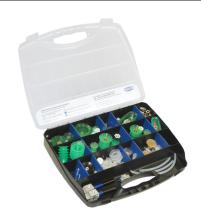

# **Schmalz Test Set - Suction Cups for the Packaging Industry**

Schmalz Test Set - Suction Cups for the Packaging Industry

#### Design

• The set contains over 60 suction cups, as well as matching vacuum generators and measuring equipment

### **Applications**

• Complete vacuum test set for rapid determination and selection of suitable suction cups for packaging

#### **Product highlights**

- Set of more than 60 different vacuum suction cups to find the right model for every application
- Three different vacuum ejectors enable vacuum generation directly via a compressed air connection
- Contains all necessary components for suction tests, such as vacuum manometer down to -1 bar and vacuum hose